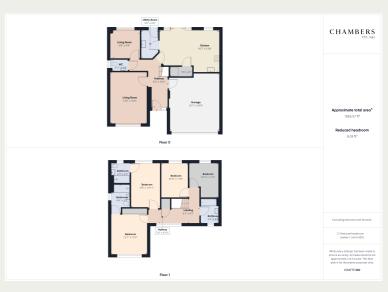

The accommodation, which is just over 1800 sq ft in size, briefly comprises storm porch, entrance hall, cloakroom/wc, living room, sitting room, kitchen/dining room with integrated appliances, utility room, four double bedrooms, two en-suite shower rooms and a family bathroom. The property further benefits from a double garage with integral door, Upvc double glazing, gas central heating, ample parking on a tarmac drive and a recently landscaped rear garden with composite decking and pergola.

Internal viewing is highly advised.

Additional Information:

Tenure: Freehold. Please verify via your Solicitor.

Council Tax Band: G.

Land Transaction Tax: £31,499.00 (based on the asking price). Square Footage: 1865.57 Sq Ft. Please verify via your own means.

Room sizes should not be relied upon for furnishing purposes and are approximate. If floor plans are included, they are for guidance only and illustration purposes only and may not be to scale. If there are any important matters likely to affect your derision to buy, please contact us before viewing the property.