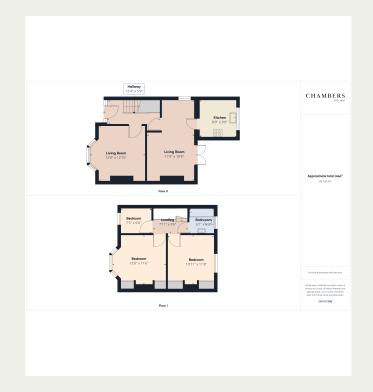

## **FOR SALE**

Offers Over £325,000

Heol Y Nant, Rhiwbina, Cardiff CF14 6BS

🖪 3 Bedroom 🚽 1 Bathroom 😭 2 Receptions

**2** Vehicle Drive

## <u>Additional Information</u>

- Traditional bay-fronted semi-detached dwelling in a popular residential location.
- Excellent location close to both Whitchurch and Rhiwbina and within walking distance of a wide range of local amenities, public transport links and the Taff Trail.
- Presented in good order throughout and offered to the market with no chain and vacant possession.
- Please view our VR tour, comprehensive range of pictures and floor-plan for further information.