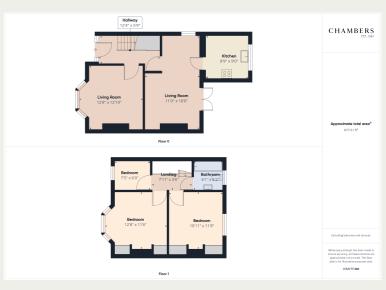

## **Property Descriptions**

Chambers Estate Agents have received formal instructions to bring to the market this traditional bay-fronted semi-detached dwelling located on Heol y Nant, Rhiwbina.

The accommodation, which is well presented and neutrally decorated throughout, briefly comprises entrance hall, living room, dining room, modern fitted kitchen, three bedrooms and a family bathroom. The property further benefits from gas central heating, Upvc double glazing, off-road parking and well maintained gardens.

Within catchment of the ever popular Rhiwbina Primary School.

IMPORTANT: We would like to inform prospective purchasers that these sales particulars have been prepared as a general guide only. A detailed survey has not been carried out, nor the services, appliances and fittings tested. Room sizes should not be relied upon for furnishing purposes and are approximate. If floor plans are included, they are for guidance only and illustration purposes only and may not be to scale. If there are any important matters likely to affect your decision to buy, please contact us before viewing the property