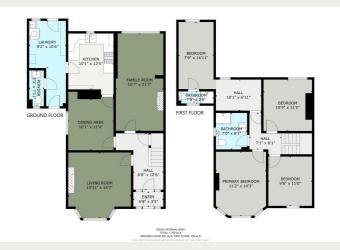

## **Property Descriptions**

Chambers Estate Agents are delighted to be instructed on this period semidetached dwelling located on one of Whitchurch's most sought after roads.

The accommodation, which has a range of period features, briefly comprises entrance porch, entrance hall, living room, sitting room, dining room, fitted kitchen, utility room, cloakroom/wc, four bedrooms, shower room and en-suite shower room. The property further benefits from gas central heating, Upvc double glazing, enclosed rear garden and off-road parking.

The property is located approximately 2.6 miles from the M4 lunction 32.

IMPORTANT: We would like to inform prospective purchasers that these sales particulars have been prepared as a general guide only. A detailed survey has not been carried out, nor the services, appliances and fittings tested. Room sizes should not be relied upon for furnishing purposes and are approximate. If floor plans are included, they are for guidance only and illustration purposes only and may not be to scale. If there are any important matters likely to affect your decision to buy, please contact us before viewing the property