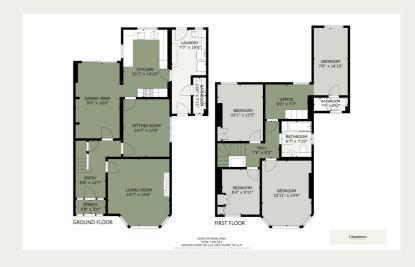

## **Property Descriptions**

Chambers Estate Agents are delighted to receive formal instructions to bring this period bay-fronted dwelling to the open market.

The accommodation, which has been improved by the current owner, briefly comprises entrance porch, entrance hall, living room, sitting room, dining room, fitted kitchen, utility room and a ground floor shower room. To the first floor are four bedrooms, one of which benefits from an en-suite shower room and a family bathroom. The property further benefits from gas central heating, off-road parking and a private, enclosed rear garden, which is well established.

IMPORTANT: We would like to inform prospective purchasers that these sales particulars have been prepared as general guide only. A detailed survey has not been carried out, nor the services, appliances and fittings tested. Room sizes should not be relied upon for furnishing purposes and are approximate. If floor plans are included they are for guidance only and illustration purposes only and may not be to scale. If there are any important matters likely to affect your decision to buy, please contact us before viewing the property