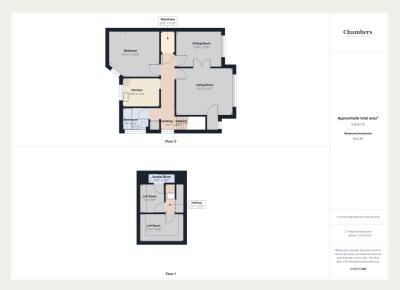

## **Property Descriptions**

Chambers Estate Agents have received formal instructions to bring to the market this extremely spacious 1st floor maisonette located on Lon y Celyn, Whitchurch.

The accommodation, which has been well maintained, briefly comprises entrance porch, entrance hall, living room, dining room/bedroom, fitted kitchen, master bedroom and bathroom. The property further benefits from gas central heating, Upvc double glazing, off-road parking, garage and communal gardens.

Square Footage: 978.87 Sq Ft. Please verify via your own means.

Website
www.chambersestateagents.co.uk/

info@chambersestateagents.co.uk

Phone
T: 0292 052 2106

Branch
35 Merthyr Road,
Cardiff CF14 1DB

Finding Homes Since 1992.