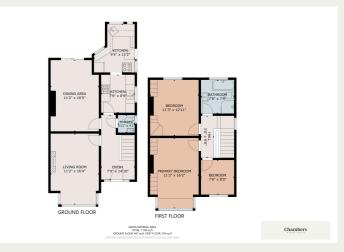

## Property Descriptions

Chambers Estate Agents are delighted to bring to the market this traditional bayfronted semi-detached dwelling situated on Cefn Mably Road, Lisvane.

The accommodation, which has been tastefully modernised throughout by the current owner, briefly comprises entrance porch, entrance hall, cloakroom/wc, living room with access to an elevated patio area overlooking the rear garden, dining room, fitted kitchen and utility area, three bedrooms and a four piece bathroom suite. The property further benefits from gas central heating, Upvc double glazing, off-road parking, garage and an enclosed rear garden, which is predominantly laid to lawn.

## Additional Information:

Tenure: Freehold. Please verify via your Solicitor. Council Tax Band: F. Approximately £2639.00 per annum. Land Transaction Tax (LTT): £17,999.00 based on the asking price. Square Footage: 1186.00 Sq Ft. School Catchment Information: English medium primary catchment area: Llysfaen.

Chambers

IMPORTANT: We would like to inform prospective purchasers that these sales particulars have been prepared as a general guide only. A detailed survey has not been carried out, nor the services, appliances and fittings tested. Room sizes should not be relied upon for furnishing purposes and are approximate. If floor plans are included, they are for guidance only and illustration purposes only and may not be to scale. If there are any important matters likely to affect your decision to buy, please contact us before viewing the property