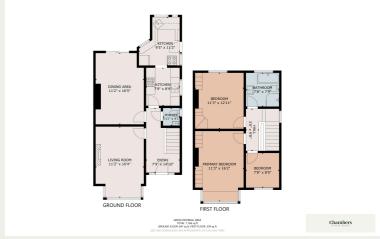

## **Property Descriptions**

Chambers Estate Agents are delighted to bring to the market this traditional bay-fronted semi-detached dwelling situated on Cefn Mably Road, Lisvane.

The accommodation, which has been tastefully modernised throughout by the current owner, briefly comprises entrance porch, entrance hall, cloakroom/wc, living room with access to an elevated patio area overlooking the rear garden, dining room, fitted kitchen and utility area, three bedrooms and a four piece bathroom suite. The property further benefits from gas central heating, Upvc double glazing, off-road parking, garage and an enclosed rear garden, which is predominantly laid to lawn.

## Additional Information:

Tenure: Freehold. Please verify via your Solicitor.

Council Tax Band: F. Approximately £2639.00 per annum.

Land Transaction Tax (LTT): £19,875.00 based on the asking price.

Square Footage: 1186.00 Sq Ft.