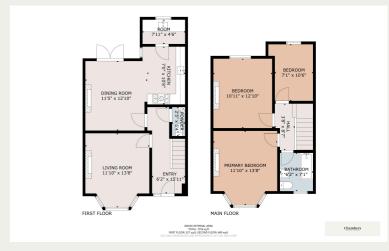

## **Property Descriptions**

Chambers Estate Agents have received formal instructions to bring this traditional red-brick bay-fronted mid-terrace dwelling to the open market.

Located on Pantmawr Road, this property has been renovated throughout by the current owner and the accommodation briefly comprises storm porch, entrance hall, cloakroom/wc, living room, open plan kitchen/dining room, utility room, three bedrooms a family bathroom. The property further benefits from a new central heating system, full re-wire, new Upvc double glazed windows, new roof, off-road parking via tarmac drive and a particularly spacious rear garden.

## Additional Information:

Tenure: Freehold. Please verify via your Solicitor.

Council Tax Band: E. Approximately £2233.00 per annum.

Land Transaction Tax: £9,000.00 based on the asking price.

Square Footage: 1016.00 Sq Ft. Please verify via your own means.

IMPORTANT: We would like to inform prospective purchasers that these sales particulars have been prepared as general guide only. A detailed survey has not been carried out, nor the services, appliances and fittings tested. Room sizes should not be relied upon for furnishing purposes and are approximate. If floor plans are included they are for guidance only and illustration purposes only and may not be to scale if there are any important matters likely to affect your decision to buy, please contact us before viewing the property