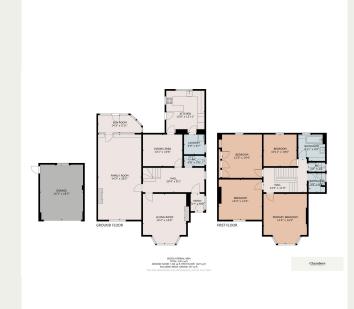

## Property Descriptions

A distinguished Edwardian bay-fronted residence, this impressive red-brick property is set on one of Whitchurch's most desirable and picturesque streets.

Offering over 2,300 sq ft of versatile accommodation, the home comprises a welcoming entrance porch, spacious hallway, cloakroom/WC, elegant living room, formal dining room, breakfast room, light-filled conservatory, well-appointed kitchen, utility room, four generous bedrooms, family bathroom, separate shower room, and an additional WC. The property benefits from ample off-road parking, a garage with electric door access, and a beautifully landscaped southwest-facing garden, providing a perfect space for relaxation and outdoor entertaining.