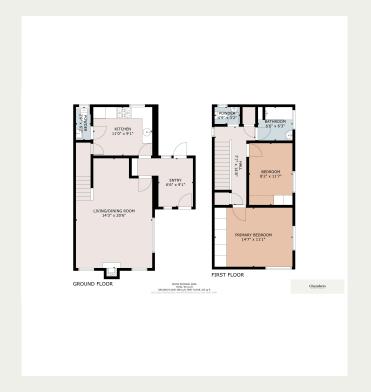

This detached dwelling is perfectly suited for those looking to downsize, offering a low-maintenance lifestyle with all the advantages of village living. The property is thoughtfully designed, with well-proportioned living spaces that provide a comfortable and inviting environment. The layout is practical yet spacious, featuring a generous living area, a well-appointed kitchen, and ample storage throughout.

The accommodation offers flexibility, ensuring comfort and ease for everyday living. Located in Whitchurch, one of Cardiffs most desirable and vibrant villages, Penlline Road is just a short stroll from a range of local amenities, including independent shops, cafes, and restaurants.