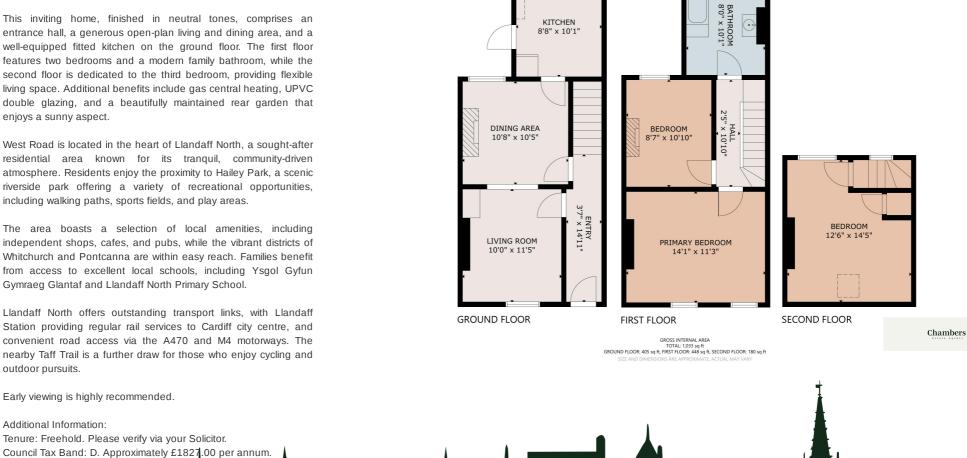

## Description

Chambers Estate Agents are pleased to present this charming redbrick mid-terrace property on West Road, Llandaff North, offering spacious and well-presented accommodation.

This inviting home, finished in neutral tones, comprises an entrance hall, a generous open-plan living and dining area, and a well-equipped fitted kitchen on the ground floor. The first floor features two bedrooms and a modern family bathroom, while the second floor is dedicated to the third bedroom, providing flexible living space. Additional benefits include gas central heating, UPVC double glazing, and a beautifully maintained rear garden that enjoys a sunny aspect.

on the asking

Early viewing is highly recommended.

Land Transaction Tax (LTT): £6,000.00 b/

Square Footage: 1033.00 Sq Ft.

School Catchment Information: E area: Hawthorn Primary catchment area: White' catchment area: > secondary catr

Tenure: Freehold. Please verify via your Solicitor.

Additional Information:

means.

IMPORTANT: we would like to inform prospective purchasers that these sales particulars have been prepared as a general guide only. A detailed survey has not been carried out, nor the services, appliances and fittings tested. Room sizes should not be relied upon for furnishing purposes and are approximate. If floor plans are included, they are for guidance only and illustration purposes only and may not be to scale. If there are any important matters likely to affect your decision to buy, please contact us before viewing the property.