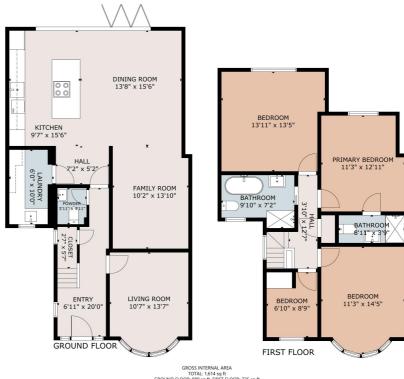

The ground floor comprises a welcoming entrance hall, a cloakroom/WC, a formal living room, and a superb open-plan kitchen/diner/family room, ideal for both everyday living and entertaining. A separate utility room completes the ground floor. Upstairs, there are four well-proportioned bedrooms, including a master with en-suite shower room, as well as a luxurious four-piece family bathroom.