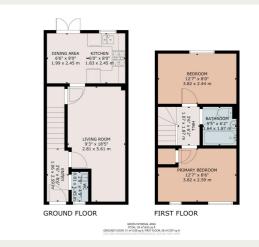

Set within a quiet cul-de-sac, this modern property offers a balanced accommodation, whilst benefiting from excellent access to local amenities and transport links. The accommodation is thoughtfully laid out and comprises an inviting entrance hall, cloakroom/wc, spacious living room, and a bright kitchen/breakfast room. Upstairs, there are two well-proportioned bedrooms and a contemporary bathroom suite. The property also benefits from gas central heating via a combination boiler, Upvc double glazing throughout, and an enclosed low-maintenance rear garden, perfect for outdoor entertaining. Additionally, offroad parking is provided.