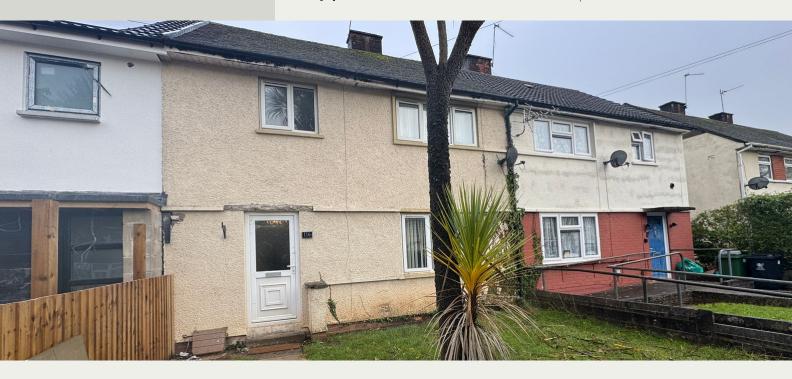

## Property Descriptions

Chambers Estate Agents have been instructed to bring to the open market this spacious 1950's built mid-terrace dwelling located on Fishguard Road, Llanishen.

The accommodation, which is now in need of modernisation, briefly comprises entrance hall, cloakroom/wc, living room, dining room, fitted kitchen, three bedrooms and a bathroom. The property further benefits from gas central heating, Upvc double glazing and gardens to the front and rear aspect.