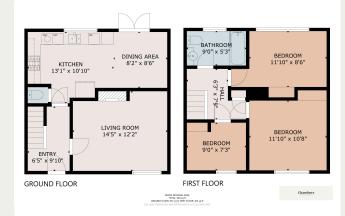

## Property Descriptions

Chambers Estate Agents have been instructed to bring to the open market this spacious 1950's built mid-terrace dwelling located on Fishguard Road, Llanishen.

The accommodation, which is now in need of modernisation, briefly comprises entrance hall, cloakroom/wc, living room, dining room, fitted kitchen, three bedrooms and a bathroom. The property further benefits from gas central heating, Upvc double glazing and gardens to the front and rear aspect.