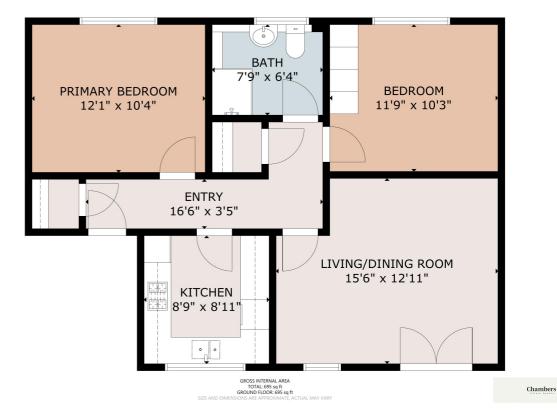

Square Footage: 695.00 sq ft.

Ground Rent: £0.00.

Service Charge: £275.00 per quarter to include Buildings Insurance.