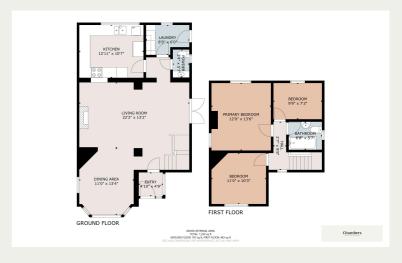

## **Property Descriptions**

Chambers Estate Agents have received formal instructions to bring this spacious and well-presented semi-detached dwelling to the open market.

Located on Illtyd Road, Ely, the accommodation, which measures over 1200 square feet in size, briefly comprises entrance porch, open plan living room/dining room, fitted kitchen, utility room, cloakroom/wc, three bedrooms and a family bathroom. The property further benefits from gas central heating, Upvc double glazing, offroad parking and an enclosed rear garden.