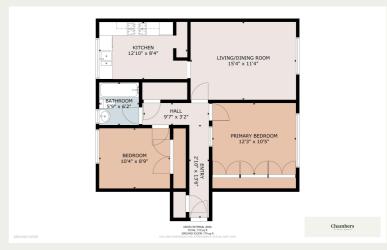

The accommodation briefly comprises communal entrance hall, entrance hall, living room/dining room, fitted kitchen, two double bedrooms and a bathroom. The property further benefits from gas central heating via combination boiler, Upvc double glazing, communal parking, attractive communal gardens and a storage shed