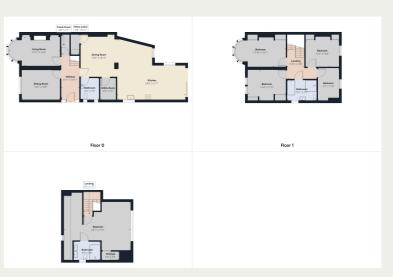

Meticulously refurbished to an exceptional standard with no detail overlooked, this elegant home offers an impressive array of accommodation across three floors. The ground floor is introduced via a welcoming storm porch and entrance hall, leading to a cloakroom, a refined living room, and a bespoke cinema room. The heart of the home is the expansive open-plan kitchen, dining, and sitting room, featuring integrated appliances, a wine store, underfloor heating, and seamless access to the rear garden through bi-folding doors.

Additional practical spaces include a utility room and a generous ground-floor shower room. To the first floor, three of the four spacious bedrooms are adorned with bespoke fitted wardrobes, while the luxurious four-piece family bathroom serves this level. Occupying the second floor, the principal suite is a masterful retreat, complete with a private en-suite, walk-in wardrobes, and additional storage.