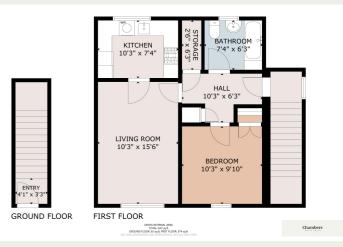

## Property Descriptions

Chambers Estate Agents have been instructed to market this spacious 1st floor maisonette.

The property, which is now in need of modernisation, briefly comprises entrance hall, living room/dining room, fitted kitchen, double bedroom and a bathroom. The property further benefits from Upvc double glazing and gas central heating via combination boiler.

## Additional Information:

ground rent

Tenure: Leasehold. Please verify via your Solicitor. Council Tax Band: C. Approximately £1525.00 per annum. Land Transaction Tax: £0 based on the asking price. Additional LTT will apply if buying for investment. Square Footage: 637.00 Sq Ft. Please verify via your own means. Lease Details: Approximately 974 years remaining on the lease. Peppercorn