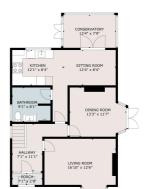

## Property Descriptions

A charming bay-fronted detached residence located in a sought after part of Whitchurch.

The accommodation, which has been well maintained and is well presented throughout, briefly comprises entrance porch, entrance hall, living room, dining room, fitted kitchen/family room, utility room/shower room and a conservatory occupy the ground floor. To the first floor are three spacious bedrooms, a family bathroom, and a study.