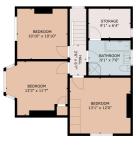

## Property Descriptions

A charming bay-fronted detached residence located in a sought after part of Whitchurch.

The accommodation, which has been well maintained and is well presented throughout, briefly comprises entrance porch, entrance hall, living room, dining room, fitted kitchen/family room, utility room/shower room and a conservatory occupy the ground floor. To the first floor are three spacious bedrooms, a family bathroom, and a study.