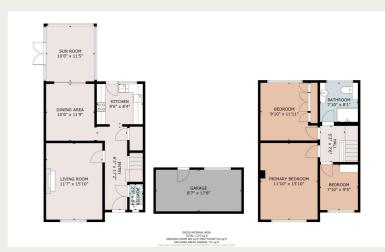

## **Property Descriptions**

Chambers Estate Agents have received formal instructions to bring to the market this spacious semi-detached dwelling located on Old Vicarage Close, Llanishen.

The accommodation, which is now in need of some modernisation, briefly comprises entrance hall, cloakroom/wc, living room, dining room, conservatory and a fitted kitchen to the ground floor. To the first floor are three bedrooms and a shower room. The property further benefits from gas central heating, Upvc double glazing, off-road parking, detached garden room, which is versatile in its use, fully boarded loft via pull-down ladder and wrap around gardens to the front, side and rear elevation.