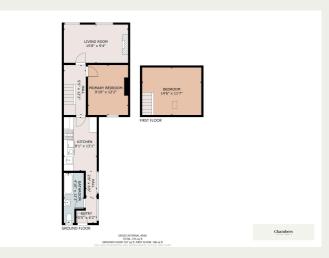

## Property Descriptions

An individual duplex maisonette located in the heart of sought after Whitchurch.

The accommodation briefly comprises entrance hall, fitted kitchen/breakfast room, living room, two bedrooms and a bathroom. The property further benefits from Upvc double glazing, gas central heating, enclosed rear garden, off-road parking via carport.

IMPORTANT: We would like to inform prospective purchasers that these sales particulars have been prepared as a general guide only. A detailed survey has not been carried out, nor the services, appliances and fittings tested. Room sizes should not be relied upon for furnishing purposes and are approximate. If floor plans are included, they are for guidance only and illustration purposes only and may not be to scale. If there are any important matters likely to affect your decision to buy, please contact us before viewing the property.