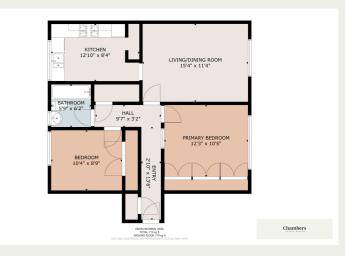

The accommodation briefly comprises communal entrance hall, entrance hall, living room/dining room, fitted kitchen, two double bedrooms and a bathroom. The property further benefits from gas central heating via combination boiler, Upvc double glazing, communal parking, attractive communal gardens and a storage shed.

## Additional Information:

IMPORTANT: We would like to inform prospective purchasers that these sales particulars have been prepared as a general guide only. A detailed survey has not been carried out, nor the services, appliances and fittings tested. Room sizes should not be reled upon for furnishing purposes and are approximate. If floor plans are included, they are for guidance only and illustration purposes only and may not be to scale. If there are any important matters likely to affect your decision to buy, please contact us before viewing the property