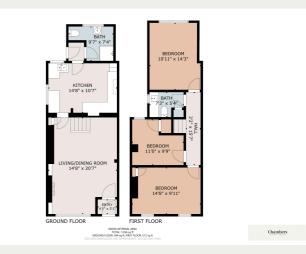

This generously proportioned three-bedroom family home presents an exciting blank canvas. With double glazing and gas central heating already in place, the property comprises: entrance hall, living room/dining room, fitted kitchen/breakfast room and a ground floor bathroom. To the first floor are three bedrooms and a separate WC.

The local primary school is highly regarded, making it ideal for families, while Castell Coch provides a magical backdrop to village life. For those who enjoy the

IMPORTANT: We would like to inform prospective purchasers that these sales particulars have been prepared as a general guide only. A detailed survey has not been carried out, nor the services, appliances and fittings tested, Room sizes should not be relied upon for furnishing purposes and are approximate. If floor plans are included, they are for guidance only and illustration purposes only and may not be to scale. If there are any important matters likely to affect your decision to buy, please contact us before viewing the property