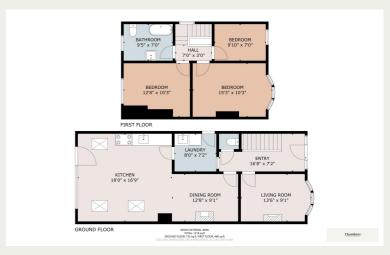

The accommodation briefly comprises storm porch, entrance hall, cloakroom/wc, living room, a fantastic open plan kitchen/diner/family room with a vaulted ceiling and bi-fold doors opening out to the rear patio and garden, utility room, three bedrooms and a family bathroom. The property further benefits from a recently installed gas central heating system, recently re-wired, off-road parking via newly laid drive and a low maintenance enclosed rear garden.

IMPORTANT: We would like to inform prospective purchasers that these sales particulars have been prepared as a general guide only. A detailed survey has not been carried out, nor the services, appliances and fittings tested. Room sizes should not be relied upon for fumishing purposes and are approximate. If floor plans are included, they are for guidance only and illustration purposes only and may not be to scale. If there are any important matters likely to affect your decision to buy, please contact us before viewing the property