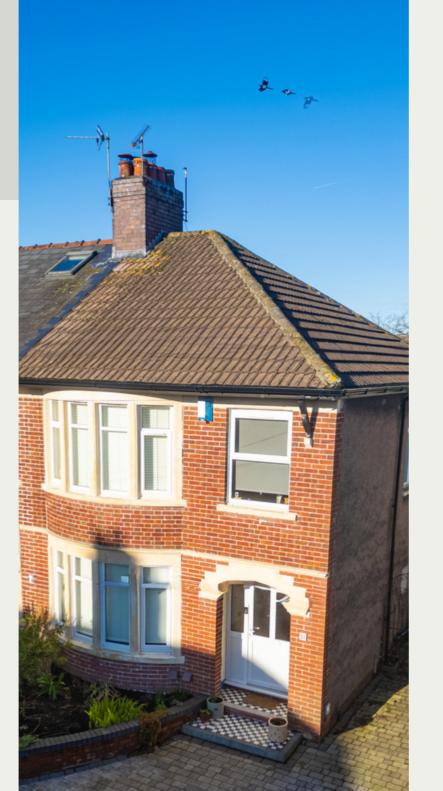

## **Property Descriptions**

A recently extended and completely renovated red-brick bay-fronted semidetached dwelling located on Pum Erw Road, which is a popular residential location off Heathway and within a short walk of local amenities as well as the UHW.

The accommodation briefly comprises storm porch, entrance hall, cloakroom/wc, living room, a fantastic open plan kitchen/diner/family room with a vaulted ceiling and bi-fold doors opening out to the rear patio and garden, utility room, three bedrooms and a family bathroom. The property further benefits from a recently installed gas central heating system, recently re-wired, off-road parking via newly laid drive and a low maintenance enclosed rear garden.

Situated in the sought-after Heath district of Cardiff, Pum Erw Road offers a prime residential setting known for its charming 1930s homes and large, south-facing gardens. The property benefits from exceptional local amenities, including the bustling Birchgrove area with its array of shops, cafes, and restaurants, as well as the expansive Heath Park, featuring tennis courts, a miniature steam railway, and open green spaces.