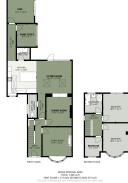

The accommodation, which measures over 1600 sq ft in size, briefly comprises entrance hall, cloakroom/wc, living room, dining room, open plan kitchen/sitting room/family room, utility room, home office and gym to the ground floor. To the first floor are three bedrooms and a four piece bathroom suite. The property further benefits from gas central heating, Upvc double glazing, off-road parking to include an EV charging point and an enclosed rear garden, which has a decked seating area to capture the evening sun.

This contemporary home needs to be viewed to be appreciated.

☐ Info@chambersestateagents.co.uk

www.chambersestateagents.co.uk

Chambers

**2** 0292 052 2106

IMPORTANT: We would like to inform prospective purchasers that these sales particulars have been prepared as a general guide only. A detailed survey has not been carried out, nor the services, appliances and fittings tested. Room sizes should not be relied upon for furnishing purposes and are approximate. If floor plans are included, they are for guidance only and illustration purposes only and may not be to scale. If there are any important matters likely to affect your decision to buy, please contact us before viewing the property