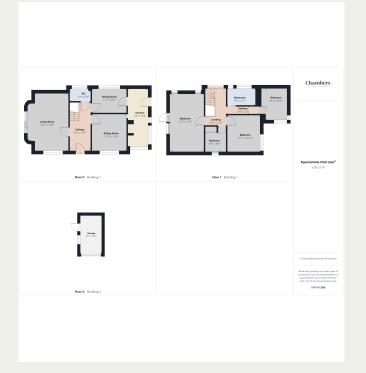

The light and spacious accommodation comprises an entrance hall, cloakroom, lounge, dining room, breakfast room, and kitchen on the ground floor. The first floor features four bedrooms and a shower room.

The property boasts a sizeable front, side, and rear garden, along with a driveway and a single garage, providing ample space for either renovation or potential development (subject to the approved plans).