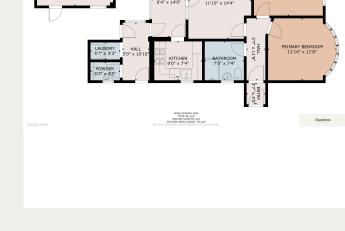

This delightful property offers a harmonious blend of comfort and convenience, ideal for those seeking single-level living in a peaceful yet well-connected setting. Upon entering, you are welcomed into a spacious living and dining area, perfect for relaxation and entertaining. The well-appointed kitchen is designed for both functionality and style, providing ample storage and workspace. Two generously sized double bedrooms offer comfortable retreats, while a modern bathroom fitted with contemporary fixtures serves the home.

Externally, the property boasts a private south-facing rear garden, an idyllic space for outdoor enjoyment and gardening enthusiasts. A driveway provides convenient off-road parking for two vehicles, and a detached garage offers additional storage or potential for conversion, subject to the necessary consents.