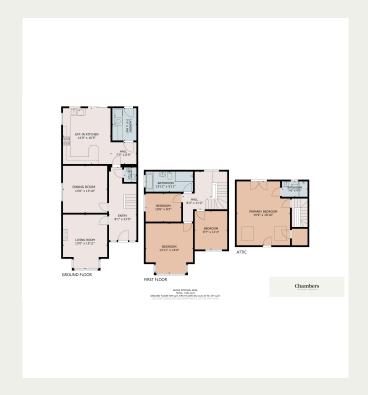

The accommodation comprises a welcoming entrance hall, cloakroom/WC, a spacious living room, sitting room/dining room, and a well-equipped kitchen/breakfast room with an adjoining utility. The first floor hosts three generously proportioned bedrooms complemented by a family bathroom. The second floor accommodates the principle bedroom with en-suite shower room. Further benefits include gas central heating, UPVC double glazing, off-road parking, a detached garage, and a beautifully enclosed rear garden enjoying a sunny aspect with dedicated social seating areas.