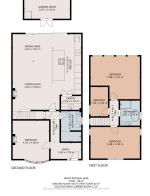

Upon entering, the welcoming hallway leads to a spacious ground-floor bedroom, which can also serve as an additional living room, providing flexible accommodation options. A stylish ground-floor shower room enhances convenience. The heart of the home is the impressive open-plan kitchen, dining, and sitting area. This light-filled space boasts a generous central island, integrated appliances, and a hidden pantry, perfect for those who enjoy entertaining. The first floor comprises three wellproportioned bedrooms and a beautifully appointed family