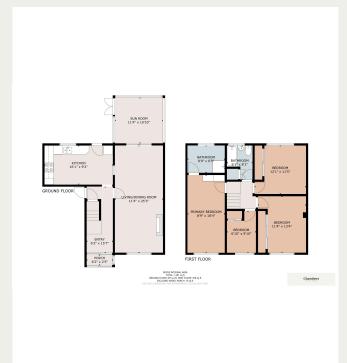

The accommodation begins with a welcoming entrance porch leading into a bright and spacious hallway. A well-proportioned living and dining room that offers an excellent space for entertaining and family life. The adjoining conservatory provides additional living space, enjoying views over the enclosed rear garden. The fitted kitchen, while functional, offers potential for refurbishment to enhance its design and usability. Upstairs, the property offers four bedrooms, including an en-suite shower room. The remaining bedrooms are served by a family bathroom, which, like much of the property, would benefit from modernisation. Additional features include gas central heating, UPVC double glazing, a single garage, and off-road parking.