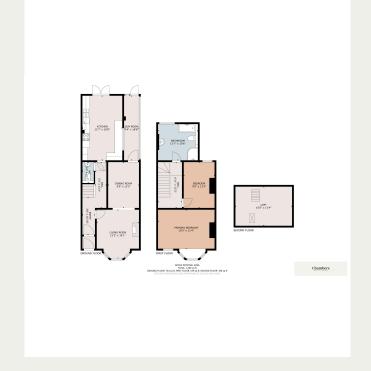

Upon entering, you are welcomed by an entrance porch leading to a hallway equipped with a cloakroom/WC. The spacious living and dining area boasts ample natural light, providing an inviting space for relaxation and entertainment. The well-appointed fitted kitchen/breakfast room offers generous storage and workspace, complemented by a lean-to utility area catering to additional household needs.

The first floor comprises two generous double bedrooms, each offering comfortable living space. A contemporary four-piece bathroom suite includes both a bathtub and a separate shower. Additionally, a pull-down ladder provides access to a fully boarded loft room, illuminated by a Velux window, offering versatility as a home office, studio, or extra storage space. Externally, the property features wellmaintained gardens at both the front and rear. The rear garden benefits from gated lane access, providing off-road parking — avaluable asset in this sought-after area