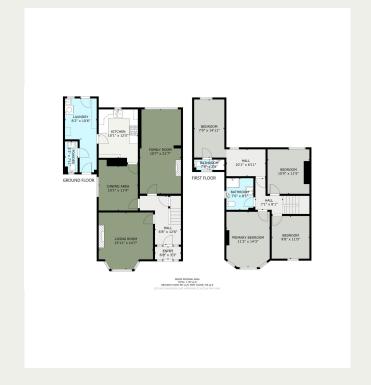

## **Property Descriptions**

Chambers Estate Agents are delighted to be instructed on this period semi-detached dwelling located on one of Whitchurch's most sought after roads.

The accommodation, which has a range of period features, briefly comprises entrance porch, entrance hall, living room, sitting room, dining room, fitted kitchen, utility room, cloakroom/wc, four bedrooms, shower room and en-suite shower room. The property further benefits from gas central heating, Upvc double glazing, enclosed rear garden and off-road parking.