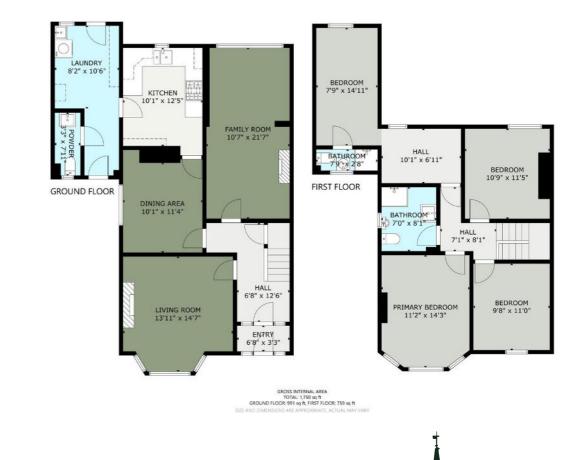

## Description

Chambers Estate Agents are delighted to be instructed on this period semi-detached dwelling located on one of Whitchurch's most sought after roads.

The accommodation, which has a range of period features, briefly comprises entrance porch, entrance hall, living room, sitting room, dining room, fitted kitchen, utility room, cloakroom/wc, four bedrooms, shower room and en-suite shower room. The property further benefits from gas central heating, Upvc double glazing, enclosed rear garden and off-road parking.