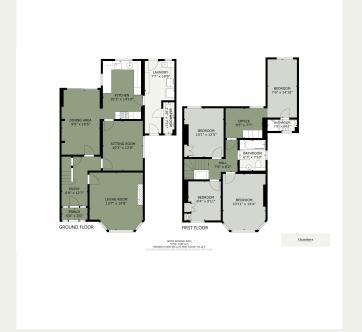

## **Property Descriptions**

Chambers Estate Agents are delighted to receive formal instructions to bring this period bay-fronted dwelling to the open market.

The accommodation, which has been improved by the current owner, briefly comprises entrance porch, entrance hall, living room, sitting room, dining room, fitted kitchen, utility room and a ground floor shower room. To the first floor are four bedrooms, one of which benefits from an en-suite shower room and a family bathroom. The property further benefits from gas central heating, off-road parking and a private, enclosed rear garden, which is well established.