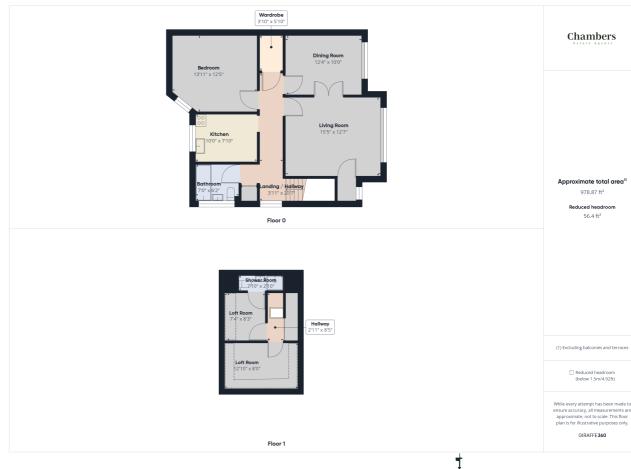

The accommodation, which has been well maintained, briefly comprises entrance porch, entrance hall, living room, dining room/bedroom, fitted kitchen, master bedroom and bathroom. The property further benefits from gas central heating, Upvc double glazing, off-road parking, garage and communal gardens.

Land Transaction Tax: £0.00 based on the asking price.

Square Footage: 978.87 Sq Ft. Please verify via your own means.