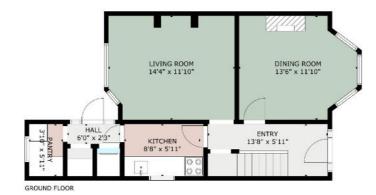

## Description

Chambers Estate Agents are delighted to be instructed on this traditional red-brick bay-fronted semi-detached dwelling located on College Road, Llandaff North.

The current owner has carefully modernised the property and the accommodation briefly comprises entrance hall, living room, dining room, fitted kitchen, utility area, cloakroom/wc, three bedrooms and a neutral bathroom suite. The property further benefits from Upvc double glazing, gas central heating, off-road parking, external brick-built storage sheds, garage and a well tended mature garden, and a patio area.

Offered to the market with no chain.

GROSS INTERNAL AREA
TOTAL 971 sq.1
GROUND FLOOR: 527 sq.1t. FRST FLOOR: 444 sq.ft.
SIZE AND DIMENSIONS ARE APPROXIMATE, ACTUAL MAY VARY

Chambers