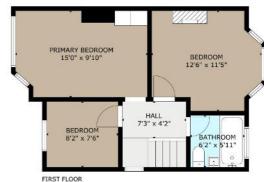

## Description

Chambers Estate Agents are delighted to be instructed on this traditional red-brick bay-fronted semi-detached dwelling located on College Road, Llandaff North.

The current owner has carefully modernised the property and the accommodation briefly comprises entrance hall, living room, dining room, fitted kitchen, utility area, cloakroom/wc, three bedrooms and a neutral bathroom suite. The property further benefits from Upvc double glazing, gas central heating, off-road parking, external brick-built storage sheds, garage and a well tended mature garden, and a patio area.

Offered to the market with no chain.

GROSS INTERNAL AREA
TOTAL 971 sq.1
GROUND FLOOR: 527 sq.1t. FRST FLOOR: 444 sq.ft.
SIZE AND DIMENSIONS ARE APPROXIMATE, ACTUAL MAY VARY

Chambers