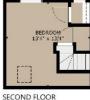

comprehensive

GROSS INTERNAL AREA TOTAL 1,269 sq ft GROUND FLOOR: 655 sq ft, FIRST FLOOR: 437 sq ft, SECOND FLOOR: 177 sq ft