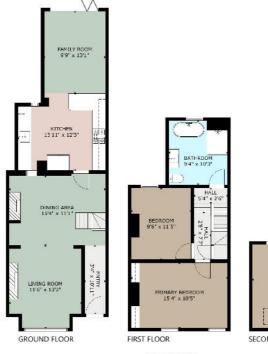

comprehensive

GROSS INTERNAL AREA TOTAL 1,269 sq ft GROUND FLOOR: 655 sq ft, FIRST FLOOR: 437 sq ft, SECOND FLOOR: 177 sq ft