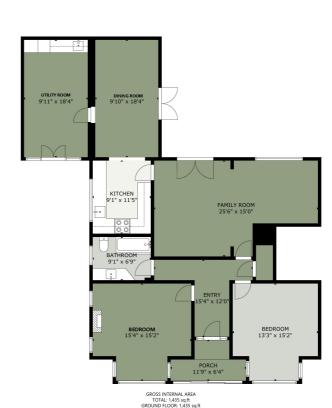

## Description

Chambers Estate Agents are delighted to receive formal instructions to bring this spacious detached bungalow to the open market.

The accommodation, which has been well maintained throughout, briefly comprises entrance porch, entrance hall, living room/sitting room, dining room, modern fitted kitchen with integrated appliances, a versatile third reception room, which could be used as a utility room, or converted into a bedroom, two double bedrooms, en-suite shower room and family bathroom. The property further benefits from gas central heating, off-road parking and low maintenance gardens to the front, side and rear.

Offered to the market with no chain and vacant possession.

Additional Information:

Tenure: Freehold. Please verify via your Solicitor.

Council Tax Band: H. Approximately £3654.00 per annum.

Square Footage: 1435.00 Sq Ft. Please verify via your own