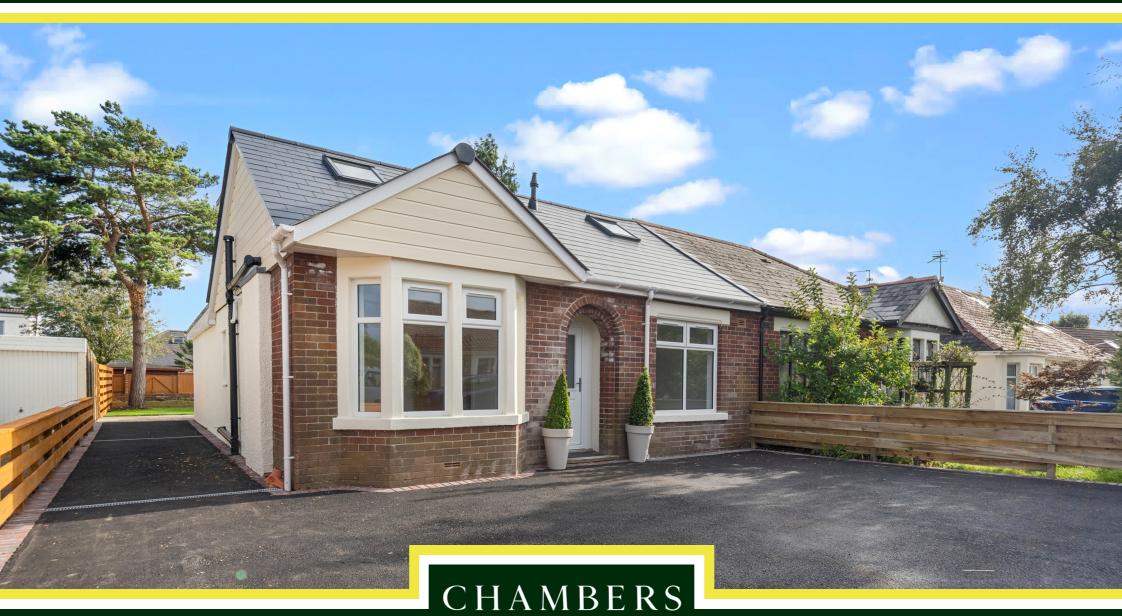

SOLD STC | Guide Price £599,995 | Lon Penllyn, Rhiwbina, Cardiff, South Glamorgan CF14 6BZ

A TRADITIONAL BAY-FRONTED SEMI-DETACHED BUNGALOW THAT HAS BEEN EXTENSIVELY MODERNISED AND EXTENDED BY THE CURRENT OWNERS TO PROVIDE CONTEMPORARY ACCOMMODATION OVER 2 FLOORS. NO CHAIN.

## Description

Chambers Estate Agents are delighted to bring to the open market this traditional bay-fronted semi-detached dwelling located on Lon Penllyn, Rhiwbina.

The accommodation, which is versatile in its use and has been extensively modernised and extended by the current owners, briefly comprises storm porch, entrance hall, superb open plan living room/dining room/fitted kitchen with standalone island, utility room, pantry, two bedrooms and a ground floor bathroom. The first floor comprises two further bedrooms and a shower room. The property further benefits from being completely re-wired to the latest regulations, new central heating system, off-road parking for at least 3 cars and a low maintenance rear garden, laid to lawn, with a patio area.