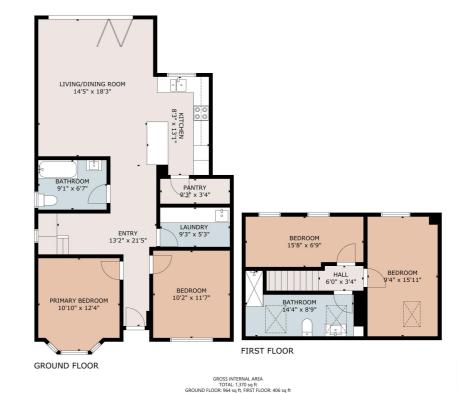

## Description

Chambers Estate Agents are delighted to bring to the open market this traditional bay-fronted semi-detached dwelling located on Lon Penllyn, Rhiwbina.

The accommodation, which is versatile in its use and has been extensively modernised and extended by the current owners, briefly comprises storm porch, entrance hall, superb open plan living room/dining room/fitted kitchen with standalone island, utility room, pantry, two bedrooms and a ground floor bathroom. The first floor comprises two further bedrooms and a shower room. The property further benefits from being completely re-wired to the latest regulations, new central heating system, off-road parking for at least 3 cars and a low maintenance rear garden, laid to lawn, with a patio area.

## Additional Information:

Tenure: Freehold. Please verify via your Solicitor.

Council Tax Band: Currently E. Approximately £2097.00 per

annum.

Land Transaction Tax: £25,499.00 based on the asking price.

Square Footage: 1370.00 Sq Ft. Please verify via your own