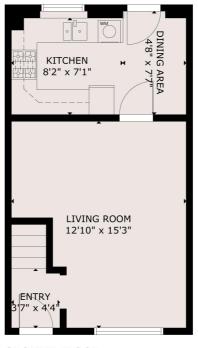

make enquiries with regards to any 2nd home tax implications.

Square Footage: 601.00 Sq Ft.

**GROUND FLOOR** 

FIRST FLOOR

GROSS INTERNAL AREA TOTAL: 601 sq ft GROUND FLOOR: 300 sq ft, FIRST FLOOR: 301 sq ft Chambers