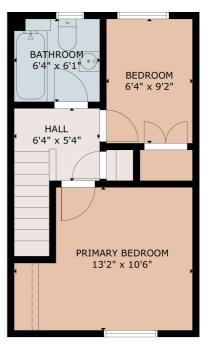

make enquiries with regards to any 2nd home tax implications.

Square Footage: 601.00 Sq Ft.

**GROUND FLOOR** 

FIRST FLOOR

GROSS INTERNAL AREA TOTAL: 601 sq ft GROUND FLOOR: 300 sq ft, FIRST FLOOR: 301 sq ft Chambers