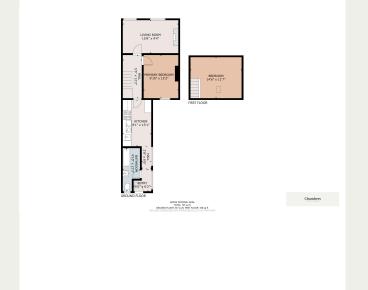

## **Property Descriptions**

An individual duplex maisonette located in the heart of sought after Whitchurch.

The accommodation briefly comprises entrance hall, fitted kitchen/breakfast room, living room, two bedrooms and a bathroom. The property further benefits from Upvc double glazing, gas central heating, enclosed rear garden, off-road parking via carport.