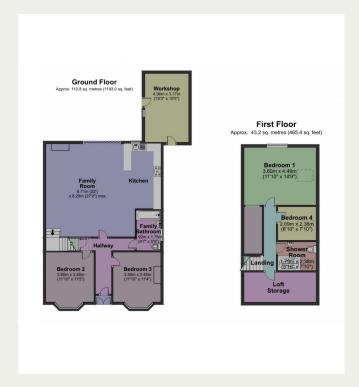

## **Property Descriptions**

A Charming Detached Dormer Bungalow in a Prime Whitchurch Location!

Situated at the head of a peaceful cul-de-sac, backing onto the open green expanse of Whitchurch Common, this beautifully proportioned four-bedroom detached dormer bungalow offers over 1,650 sq. ft. of versatile accommodation across two floors. With off-road parking, a private enclosed rear garden, gas central heating, and double glazing, this home combines comfort with convenience in one of Cardiff's most sought-after suburbs.

The property, extended and improved by the current owners in 2016, provides flexible living space, with two well-sized bedrooms on the ground floor, complemented by a spacious living room, a well-appointed kitchen, and a modern family bathroom. The first floor offers two additional bedrooms, served by a contemporary shower room, creating an ideal balance between family living and guest accommodation.