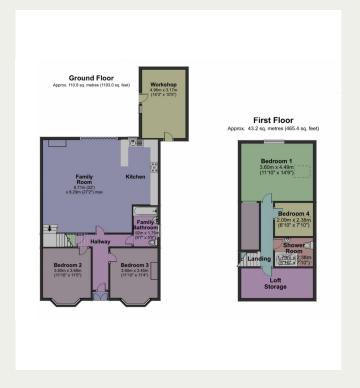

## **Property Descriptions**

A Charming Detached Dormer Bungalow in a Prime Whitchurch Location!

Situated at the head of a peaceful cul-de-sac, backing onto the open green expanse of Whitchurch Common, this beautifully proportioned four-bedroom detached dormer bungalow offers over 1,650 sq. ft. of versatile accommodation across two floors. With off-road parking, a private enclosed rear garden, gas central heating, and double glazing, this home combines comfort with convenience in one of Cardiff's most sought-after suburbs.

The property, extended and improved by the current owners in 2016, provides flexible living space, with two well-sized bedrooms on the ground floor, complemented by a spacious living room, a well-appointed kitchen, and a modern family bathroom. The first floor offers two additional bedrooms, served by a contemporary shower room, creating an ideal balance between family living and guest accommodation.