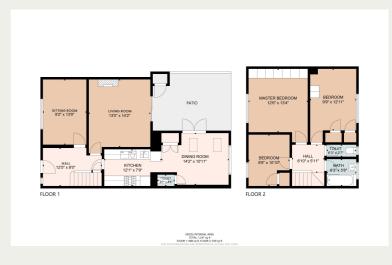

## **Property Descriptions**

Chambers Estate Agents are pleased to offer to the rental market this modernised 3-bedroom mid-terrace dwelling situated on Maes Glas, Whitchurch.

The accommodation, which has been extended and improved comprises entrance hall, living room, sitting room, fitted kitchen/dining room, cloakroom/wc, three bedrooms, family bathroom and a separate WC. White goods included. Offered on a unfurnished basis. The property further benefits from gas central heating, Upvc double glazing, ample off-road parking and a superb rear garden with a patio area, which is private, enclosed and there is access to the rear via the side passage.