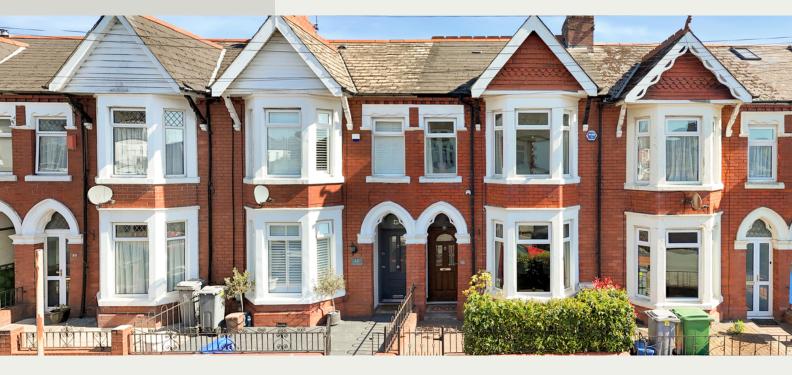

## **Property Descriptions**

Heol y Forlan, Whitchurch, Cardiff An impeccably renovated 1920s home in the heart of village life.

Located on one of Whitchurch's most popular residential streets, this beautifully refurbished double-bay fronted red-brick period home offers a seamless blend of classic character and contemporary style. Having undergone a comprehensive and thoughtful renovation by the current owners, the property now provides generously proportioned accommodation ideal for modern family life.

Internally, the home welcomes you via a storm porch and traditional entrance hall, opening into a bright and elegant living room, a separate sitting room, and a dedicated dining room. To the rear, the modern fitted kitchen features a full range of integrated appliances and crisp contemporary finishes. Upstairs, a split-level landing leads to three wellappointed bedrooms, including a notably spacious doublewidth primary bedroom — a rare feature in properties of this era — and a stylish family bathroom.