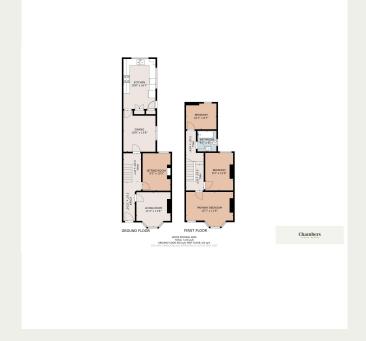

Internally, the home welcomes you via a storm porch and traditional entrance hall, opening into a bright and elegant living room, a separate sitting room, and a dedicated dining room. To the rear, the modern fitted kitchen features a full range of integrated appliances and crisp contemporary finishes. Upstairs, a split-level landing leads to three wellappointed bedrooms, including a notably spacious doublewidth primary bedroom — a rare feature in properties of this era — and a stylish family bathroom.