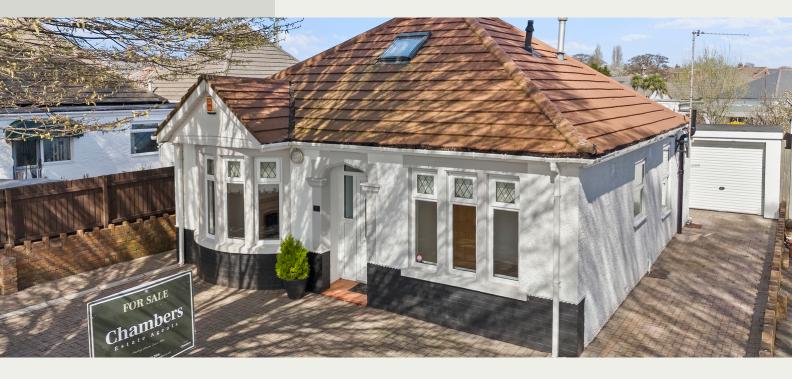

## **FOR SALE**

## **Property Descriptions**

Heol Gabriel, Whitchurch - A Charming Detached Bay-Fronted Bungalow.

Chambers Estate Agents are delighted to present this charming detached bay-fronted bungalow on Heol Gabriel, a peaceful residential road on the outskirts of Whitchurch Village.

Offered to the market with no onward chain and vacant possession, this well-maintained home provides a wonderful opportunity for those seeking a move-in ready property with the added benefit of further potential to extend, subject to the necessary planning permissions.

The accommodation is bright and well-proportioned, with an inviting entrance hall leading to the principal rooms. The living room enjoys a feature bay window, allowing natural light to flood the space, while the open-plan kitchen and dining area provide a sociable and well-appointed environment for both everyday living and entertaining. There are two generous bedrooms, each offering a peaceful retreat, and a contemporary shower room designed with modern fittings and finishes.