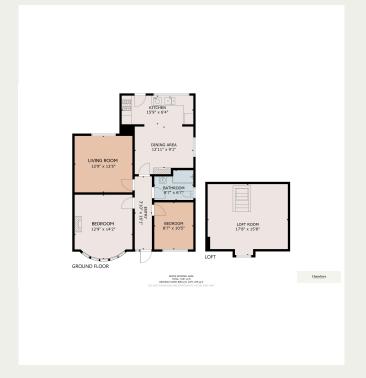

The accommodation is bright and well-proportioned, with an inviting entrance hall leading to the principal rooms. The living room enjoys a feature bay window, allowing natural light to flood the space, while the open-plan kitchen and dining area provide a sociable and well-appointed environment for both everyday living and entertaining. There are two generous bedrooms, each offering a peaceful retreat, and a contemporary shower room designed with modern fittings and finishes.

Further benefits include an enclosed rear garden, providing a

☑ Info@chambersestateagents.co.uk

• 35 Merthyr Road, Cardiff, CF14 1DB

www.chambersestateagents.co.uk

**2** 0292 052 2106

www.chambersestateagents.co.uk/