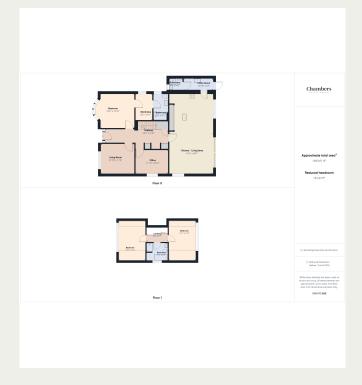

The accommodation is arranged over two floors, with a welcoming storm porch leading to a spacious entrance hall. To the front, a generous living room provides an ideal space for family relaxation. At the heart of the home is the open-plan kitchen/diner/sitting room, designed to suit modern living and perfect for entertaining. The room flows seamlessly into the utility room and the convenient ground-floor shower room. The ground floor further benefits from the principal bedroom suite, complete with a walk-in wardrobe and an elegant ensuite bathroom. A second double bedroom is also located on this level, offering flexible accommodation options. Upstairs, two further wellproportioned bedrooms and a modern shower room provide additional space for family members or guests