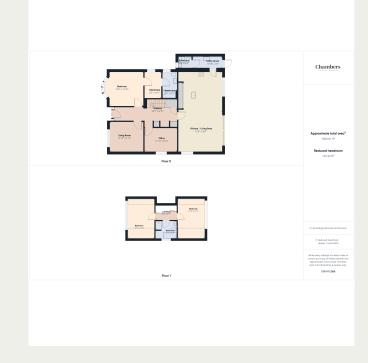

The accommodation is arranged over two floors, with a welcoming storm porch leading to a spacious entrance hall. To the front, a generous living room provides an ideal space for family relaxation. At the heart of the home is the open-plan kitchen/diner/sitting room, designed to suit modern living and perfect for entertaining. The room flows seamlessly into the utility room and the convenient ground-floor shower room. The ground floor further benefits from the principal bedroom suite, complete with a walk-in wardrobe and an elegant ensuite bathroom. A second double bedroom is also located on this level, offering flexible accommodation options. Upstairs, two further wellproportioned bedrooms and a modern shower room provide additional space for family members or guests.